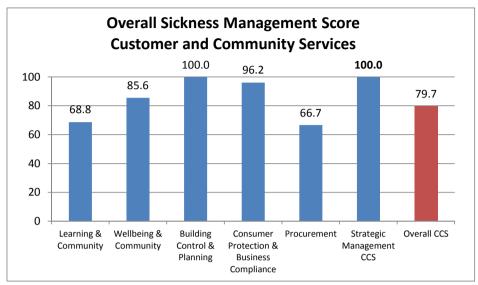

## **Overall Sickness Management Score per Division within the Directorates - July 2015**

|                                         |                                           | Policy Score<br>(50% Weighting) | Attending Course<br>Score<br>(25% Weighting) | Occupational Health<br>Score<br>(25% Weighting) | Total Score |
|-----------------------------------------|-------------------------------------------|---------------------------------|----------------------------------------------|-------------------------------------------------|-------------|
| Chief<br>Executive                      | Chief Executive Office                    | -                               | -                                            | -                                               | 100.0       |
|                                         | Policy                                    | 0.0                             | 25.0                                         | 25.0                                            | 50.0        |
|                                         | Communications                            | -                               | 25.0                                         | -                                               | 100.0       |
|                                         | Professional Services                     | -                               | 25.0                                         | 25.0                                            | 100.0       |
|                                         | Overall CE                                | 0.0                             | 25.0                                         | 25.0                                            | 50.0        |
| Customer &<br>Community<br>Services     | Learning & Community                      | 18.8                            | 25.0                                         | 25.0                                            | 68.8        |
|                                         | Wellbeing & Community                     | 36.7                            | 25.0                                         | 24.0                                            | 85.6        |
|                                         | Building Control & Planning               | 50.0                            | 25.0                                         | 25.0                                            | 100.0       |
|                                         | Consumer Protection & Business Compliance | 50.0                            | 25.0                                         | 21.2                                            | 96.2        |
|                                         | Procurement                               | 16.7                            | -                                            | 25.0                                            | 66.7        |
|                                         | Strategic Management CCS                  | -                               | -                                            | -                                               | 100.0       |
|                                         | Overall CCS                               | 31.0                            | 25.0                                         | 23.7                                            | 79.7        |
| Resources,<br>Housing &<br>Regeneration | Finance & Audit                           | 33.3                            | 25.0                                         | -                                               | 83.3        |
|                                         | Housing & Environment                     | 6.3                             | 25.0                                         | 23.5                                            | 54.7        |
|                                         | Assets, Infrastructure & Regeneration     | 25.0                            | 25.0                                         | 25.0                                            | 75.0        |
|                                         | Strategic Management RHR                  | -                               | -                                            | -                                               | 100.0       |
|                                         | Overall RHR                               | 15.5                            | 25.0                                         | 23.8                                            | 64.3        |
| Wellbeing                               | Early Years, School Srvs & Special Needs  | 0.0                             | 25.0                                         | 25.0                                            | 50.0        |
|                                         | Adult Social Care                         | 33.9                            | 23.5                                         | 24.0                                            | 81.3        |
|                                         | Children & Families                       | 12.1                            | 23.9                                         | 23.8                                            | 59.8        |
|                                         | Public Health                             | 0.0                             | 25.0                                         | 25.0                                            | 50.0        |
|                                         | Strategic Management WB                   | 50.0                            | -                                            | 25.0                                            | 100.0       |
|                                         | Overall WB                                | 22.5                            | 23.8                                         | 24.0                                            | 70.3        |
| SBC Overall                             |                                           | 22.3                            | 24.3                                         | 23.9                                            | 70.5        |