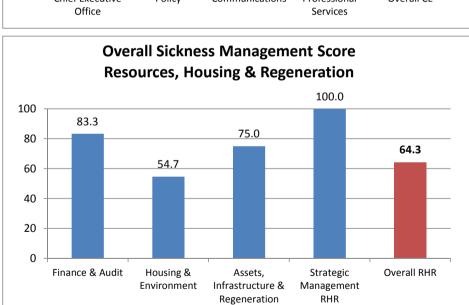

## **Overall Sickness Management Score per Division within the Directorates - July 2015**

|                                         |                                           | Policy Score<br>(50% Weighting) | Attending Course<br>Score<br>(25% Weighting) | Occupational Health<br>Score<br>(25% Weighting) | Total Score |
|-----------------------------------------|-------------------------------------------|---------------------------------|----------------------------------------------|-------------------------------------------------|-------------|
| Chief<br>Executive                      | Chief Executive Office                    | -                               | -                                            | -                                               | 100.0       |
|                                         | Policy                                    | 0.0                             | 25.0                                         | 25.0                                            | 50.0        |
|                                         | Communications                            | -                               | 25.0                                         | -                                               | 100.0       |
|                                         | Professional Services                     | -                               | 25.0                                         | 25.0                                            | 100.0       |
|                                         | Overall CE                                | 0.0                             | 25.0                                         | 25.0                                            | 50.0        |
| Customer &<br>Community<br>Services     | Learning & Community                      | 18.8                            | 25.0                                         | 25.0                                            | 68.8        |
|                                         | Wellbeing & Community                     | 36.7                            | 25.0                                         | 24.0                                            | 85.6        |
|                                         | Building Control & Planning               | 50.0                            | 25.0                                         | 25.0                                            | 100.0       |
|                                         | Consumer Protection & Business Compliance | 50.0                            | 25.0                                         | 21.2                                            | 96.2        |
|                                         | Procurement                               | 16.7                            | -                                            | 25.0                                            | 66.7        |
|                                         | Strategic Management CCS                  | -                               | -                                            | -                                               | 100.0       |
|                                         | Overall CCS                               | 31.0                            | 25.0                                         | 23.7                                            | 79.7        |
| Resources,<br>Housing &<br>Regeneration | Finance & Audit                           | 33.3                            | 25.0                                         | -                                               | 83.3        |
|                                         | Housing & Environment                     | 6.3                             | 25.0                                         | 23.5                                            | 54.7        |
|                                         | Assets, Infrastructure & Regeneration     | 25.0                            | 25.0                                         | 25.0                                            | 75.0        |
|                                         | Strategic Management RHR                  | -                               | -                                            | -                                               | 100.0       |
|                                         | Overall RHR                               | 15.5                            | 25.0                                         | 23.8                                            | 64.3        |
| Wellbeing                               | Early Years, School Srvs & Special Needs  | 0.0                             | 25.0                                         | 25.0                                            | 50.0        |
|                                         | Adult Social Care                         | 33.9                            | 23.5                                         | 24.0                                            | 81.3        |
|                                         | Children & Families                       | 12.1                            | 23.9                                         | 23.8                                            | 59.8        |
|                                         | Public Health                             | 0.0                             | 25.0                                         | 25.0                                            | 50.0        |
|                                         | Strategic Management WB                   | 50.0                            | -                                            | 25.0                                            | 100.0       |
|                                         | Overall WB                                | 22.5                            | 23.8                                         | 24.0                                            | 70.3        |
| SBC Overall                             |                                           | 22.3                            | 24.3                                         | 23.9                                            | 70.5        |