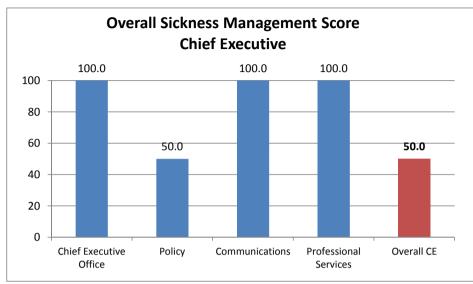

## **Overall Sickness Management Score per Division within the Directorates - July 2015**

|                                         |                                           | Policy Score<br>(50% Weighting) | Attending Course<br>Score<br>(25% Weighting) | Occupational Health<br>Score<br>(25% Weighting) | Total Score |
|-----------------------------------------|-------------------------------------------|---------------------------------|----------------------------------------------|-------------------------------------------------|-------------|
| Chief<br>Executive                      | Chief Executive Office                    | -                               | -                                            | -                                               | 100.0       |
|                                         | Policy                                    | 0.0                             | 25.0                                         | 25.0                                            | 50.0        |
|                                         | Communications                            | -                               | 25.0                                         | -                                               | 100.0       |
|                                         | Professional Services                     | -                               | 25.0                                         | 25.0                                            | 100.0       |
|                                         | Overall CE                                | 0.0                             | 25.0                                         | 25.0                                            | 50.0        |
| Customer &<br>Community<br>Services     | Learning & Community                      | 18.8                            | 25.0                                         | 25.0                                            | 68.8        |
|                                         | Wellbeing & Community                     | 36.7                            | 25.0                                         | 24.0                                            | 85.6        |
|                                         | Building Control & Planning               | 50.0                            | 25.0                                         | 25.0                                            | 100.0       |
|                                         | Consumer Protection & Business Compliance | 50.0                            | 25.0                                         | 21.2                                            | 96.2        |
|                                         | Procurement                               | 16.7                            | -                                            | 25.0                                            | 66.7        |
|                                         | Strategic Management CCS                  | -                               | -                                            | -                                               | 100.0       |
|                                         | Overall CCS                               | 31.0                            | 25.0                                         | 23.7                                            | 79.7        |
| Resources,<br>Housing &<br>Regeneration | Finance & Audit                           | 33.3                            | 25.0                                         | -                                               | 83.3        |
|                                         | Housing & Environment                     | 6.3                             | 25.0                                         | 23.5                                            | 54.7        |
|                                         | Assets, Infrastructure & Regeneration     | 25.0                            | 25.0                                         | 25.0                                            | 75.0        |
|                                         | Strategic Management RHR                  | -                               | -                                            | -                                               | 100.0       |
|                                         | Overall RHR                               | 15.5                            | 25.0                                         | 23.8                                            | 64.3        |
| Wellbeing                               | Early Years, School Srvs & Special Needs  | 0.0                             | 25.0                                         | 25.0                                            | 50.0        |
|                                         | Adult Social Care                         | 33.9                            | 23.5                                         | 24.0                                            | 81.3        |
|                                         | Children & Families                       | 12.1                            | 23.9                                         | 23.8                                            | 59.8        |
|                                         | Public Health                             | 0.0                             | 25.0                                         | 25.0                                            | 50.0        |
|                                         | Strategic Management WB                   | 50.0                            | -                                            | 25.0                                            | 100.0       |
|                                         | Overall WB                                | 22.5                            | 23.8                                         | 24.0                                            | 70.3        |
| SBC Overall                             |                                           | 22.3                            | 24.3                                         | 23.9                                            | 70.5        |