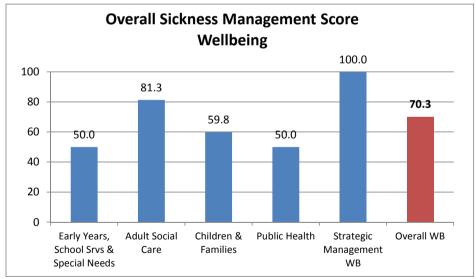

## **Overall Sickness Management Score per Division within the Directorates - July 2015**

|                                         |                                           | Policy Score<br>(50% Weighting) | Attending Course<br>Score<br>(25% Weighting) | Occupational Health<br>Score<br>(25% Weighting) | Total Score |
|-----------------------------------------|-------------------------------------------|---------------------------------|----------------------------------------------|-------------------------------------------------|-------------|
| Chief<br>Executive                      | Chief Executive Office                    | -                               | -                                            | -                                               | 100.0       |
|                                         | Policy                                    | 0.0                             | 25.0                                         | 25.0                                            | 50.0        |
|                                         | Communications                            | -                               | 25.0                                         | -                                               | 100.0       |
|                                         | Professional Services                     | -                               | 25.0                                         | 25.0                                            | 100.0       |
|                                         | Overall CE                                | 0.0                             | 25.0                                         | 25.0                                            | 50.0        |
| Customer &<br>Community<br>Services     | Learning & Community                      | 18.8                            | 25.0                                         | 25.0                                            | 68.8        |
|                                         | Wellbeing & Community                     | 36.7                            | 25.0                                         | 24.0                                            | 85.6        |
|                                         | Building Control & Planning               | 50.0                            | 25.0                                         | 25.0                                            | 100.0       |
|                                         | Consumer Protection & Business Compliance | 50.0                            | 25.0                                         | 21.2                                            | 96.2        |
|                                         | Procurement                               | 16.7                            | -                                            | 25.0                                            | 66.7        |
|                                         | Strategic Management CCS                  | -                               | -                                            | -                                               | 100.0       |
|                                         | Overall CCS                               | 31.0                            | 25.0                                         | 23.7                                            | 79.7        |
| Resources,<br>Housing &<br>Regeneration | Finance & Audit                           | 33.3                            | 25.0                                         | -                                               | 83.3        |
|                                         | Housing & Environment                     | 6.3                             | 25.0                                         | 23.5                                            | 54.7        |
|                                         | Assets, Infrastructure & Regeneration     | 25.0                            | 25.0                                         | 25.0                                            | 75.0        |
|                                         | Strategic Management RHR                  | -                               | -                                            | -                                               | 100.0       |
|                                         | Overall RHR                               | 15.5                            | 25.0                                         | 23.8                                            | 64.3        |
| Wellbeing                               | Early Years, School Srvs & Special Needs  | 0.0                             | 25.0                                         | 25.0                                            | 50.0        |
|                                         | Adult Social Care                         | 33.9                            | 23.5                                         | 24.0                                            | 81.3        |
|                                         | Children & Families                       | 12.1                            | 23.9                                         | 23.8                                            | 59.8        |
|                                         | Public Health                             | 0.0                             | 25.0                                         | 25.0                                            | 50.0        |
|                                         | Strategic Management WB                   | 50.0                            | -                                            | 25.0                                            | 100.0       |
|                                         | Overall WB                                | 22.5                            | 23.8                                         | 24.0                                            | 70.3        |
| SBC Overall                             |                                           | 22.3                            | 24.3                                         | 23.9                                            | 70.5        |